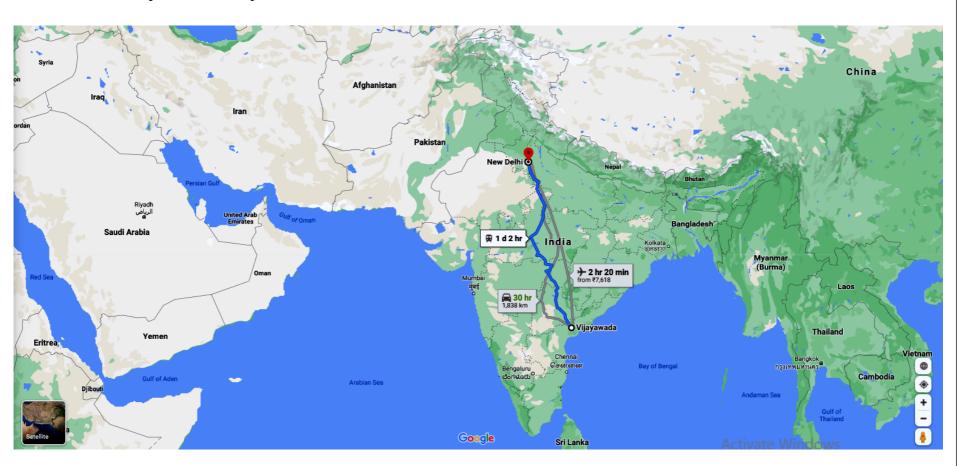

| Explicit Teaching / Teacher<br>Modelling (I Do) | Group Work (We Do)          | Independent Work<br>(You Do) | Check for<br>Understanding<br>Questions | TLM (Digital<br>+ Print) |
|-------------------------------------------------|-----------------------------|------------------------------|-----------------------------------------|--------------------------|
| An activity will be conducted                   |                             | Participated in              | • What are the                          |                          |
| based on the map 3.1 (Route                     |                             | the activity based           | elements of Index                       |                          |
| map between two places).                        |                             | on the map 3.1               | in a map?                               |                          |
| Explain about maps through the                  |                             | (Route map                   | • How scale is used                     |                          |
| above activity.                                 |                             | between two                  | to draw a map?                          | AP SCERT                 |
| Explain about Index of a map                    |                             | places).                     | • Draw some                             | Textbook                 |
| based their previous class                      | • Prepare a Physical map of | • Fill the boxes in          | conventional                            |                          |
| knowledge.                                      | Andhra Pradesh by using     | Map-3.2 (India               | symbols which                           | World Map                |
| Ask to fill the given boxes in                  | the elements discussed in   | States and                   | are useful in                           |                          |
| Map-3.2 (India States and                       | the Index of the map as a   | Capitals)                    | preparation of a                        | India Map                |
| Capitals)                                       | group work.                 | Write direction              | map.                                    |                          |
| Ask to write the directions in the              |                             | in textbook in               |                                         | Andhra Pradesh           |
| given place in textbook.                        |                             | the given place.             |                                         | map                      |
| Ask to fill the table under the                 |                             | • Fill the table             |                                         |                          |
| side heading Scale based on                     |                             | under the side               |                                         | Globe                    |
| Map-3.2.                                        |                             | heading Scale                |                                         |                          |
| Ask to prepare a Physical map                   |                             | based on Map-                |                                         |                          |
| of Andhra Pradesh by using the                  |                             | 3.2.                         |                                         |                          |
| elements discussed in the Index                 |                             |                              |                                         |                          |
| of the map as a group work.                     |                             |                              |                                         |                          |