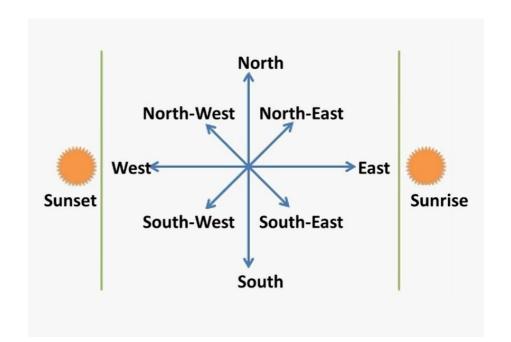

#### **Experience and Reflection:**

- What do you know about maps?
- What are cardinal directions?
- What are the intermediate directions?
- How scale is used to draw a map?
- What are the components of a map?

#### **Assessment:**

- 1. How do you identify the direction in the map?
- 2. Scale in map helps to study a place. Discuss.
- 3. What are the items you need to study a physical map?
- 4. Describe the location of India?
- 5. What are the boundaries of India?
- 6. What are the various types of maps?
- 7. How political map is different from physical map of a place?