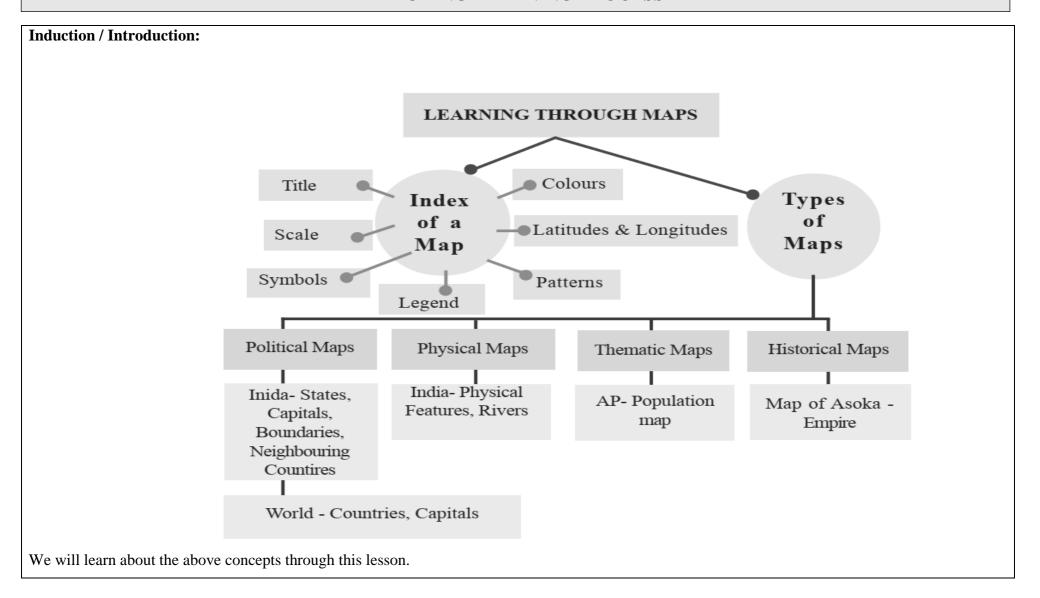

# **LESSON PLAN**

Class : VII Name of the Teacher : SUNKARI RAMBABU

Subject : **SOCIAL STUDIES** School : ZPHS, Garudabilli

| Name of the Lesson/   | Topic                              | No. of Periods | Time line for teaching |                                     | Any specific Information                |  |
|-----------------------|------------------------------------|----------------|------------------------|-------------------------------------|-----------------------------------------|--|
| Unit                  | Topic                              | Required       | From                   | To                                  | Tiny specific information               |  |
|                       | <ul> <li>Introduction</li> </ul>   |                |                        |                                     | Title, Scale, Symbols, Legend,          |  |
|                       | <ul> <li>Index of a Map</li> </ul> | 2              | 20/08/2022             | 22/08/2022                          | Colours, Latitudes and longitudes,      |  |
|                       |                                    | 2              |                        |                                     | patterns are the part of Index of a     |  |
|                       |                                    |                |                        |                                     | map.                                    |  |
|                       | <ul> <li>Types of Maps</li> </ul>  |                | 23/08/2022 23/08/      |                                     | Political, Physical, Thematic and       |  |
|                       |                                    | 1              |                        | 23/08/2022                          | Historical maps are the types of        |  |
| Learning through Maps |                                    |                |                        |                                     | maps.                                   |  |
|                       | <ul> <li>Political Maps</li> </ul> |                | 24/08/2022 25/08/2022  | These maps show political divisions |                                         |  |
|                       |                                    | 2              |                        | 25/08/2022                          | like states, districts, boundaries etc. |  |
|                       | Physical Maps                      |                |                        |                                     | The maps show physical divisions        |  |
|                       |                                    | 2              | 26/08/2022             | 27/08/2022                          | like mountains, plateaus, plains,       |  |
|                       |                                    |                |                        |                                     | rivers etc.                             |  |
|                       | <ul> <li>Thematic Maps</li> </ul>  |                |                        |                                     | These maps show one special feature     |  |
|                       |                                    | 2              | 29/08/2022 30/08/2022  |                                     | like forests, temperature etc.          |  |
|                       | Historical Maps                    |                |                        | 31/08/2022                          | These maps show historical events       |  |
|                       |                                    | 1              | 31/08/2022             |                                     | like Asoka empire, Maurya empire,       |  |
|                       |                                    |                |                        |                                     | British empire etc.                     |  |

| Learning Outcomes                                                                                                                            | No. of Periods |
|----------------------------------------------------------------------------------------------------------------------------------------------|----------------|
| <ul> <li>Understand and use the index of a map like Title, Scale, Symbols, Colours, pattern in map reading, pointing and drawing.</li> </ul> |                |
| <ul> <li>Understand various types of maps like political, physical, thematic and historical and their uses.</li> </ul>                       |                |
| <ul> <li>Locate important countries in the world map, states in the India map.</li> </ul>                                                    | 10             |
| <ul> <li>Analyse various types of maps.</li> </ul>                                                                                           |                |
| <ul> <li>Prepare various types of maps.</li> </ul>                                                                                           |                |